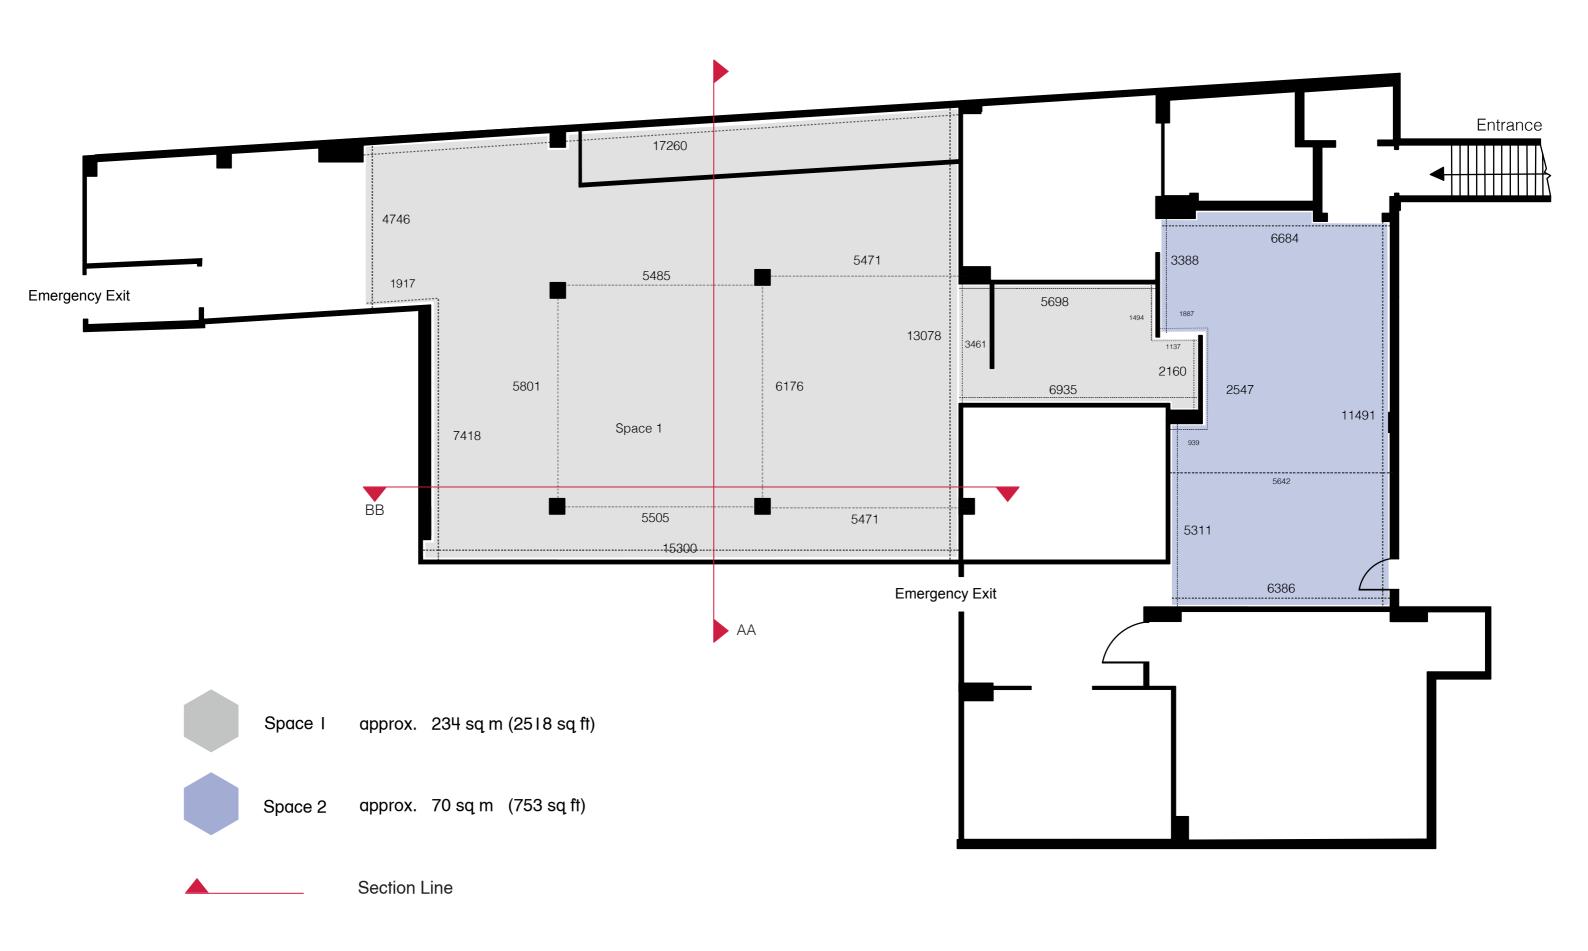

Block 336 has 2 spaces for rental available, the main space being 234 sq. metres (2518 sq. feet)

A smaller space is available for hire.

Space I - Section 'AA'