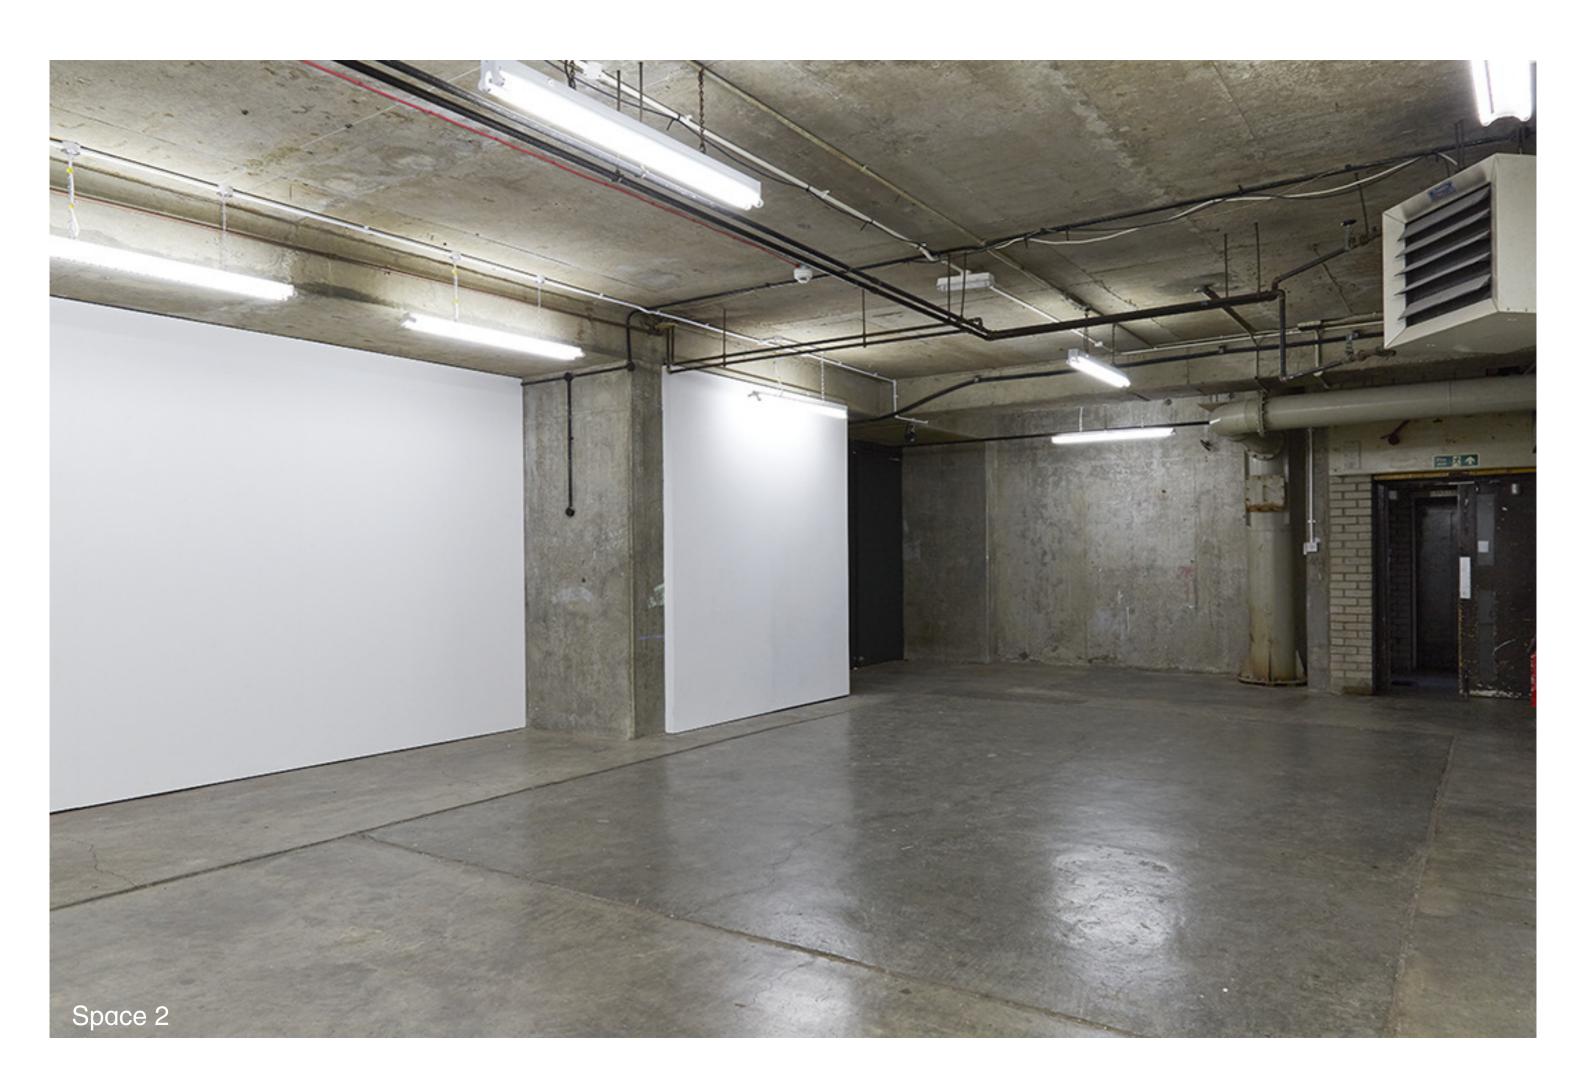

Block 336 has 2 spaces for rental available, the main space being 234 sq. metres (2518 sq. feet)

A smaller space is available for hire.

Space I - Section 'AA'