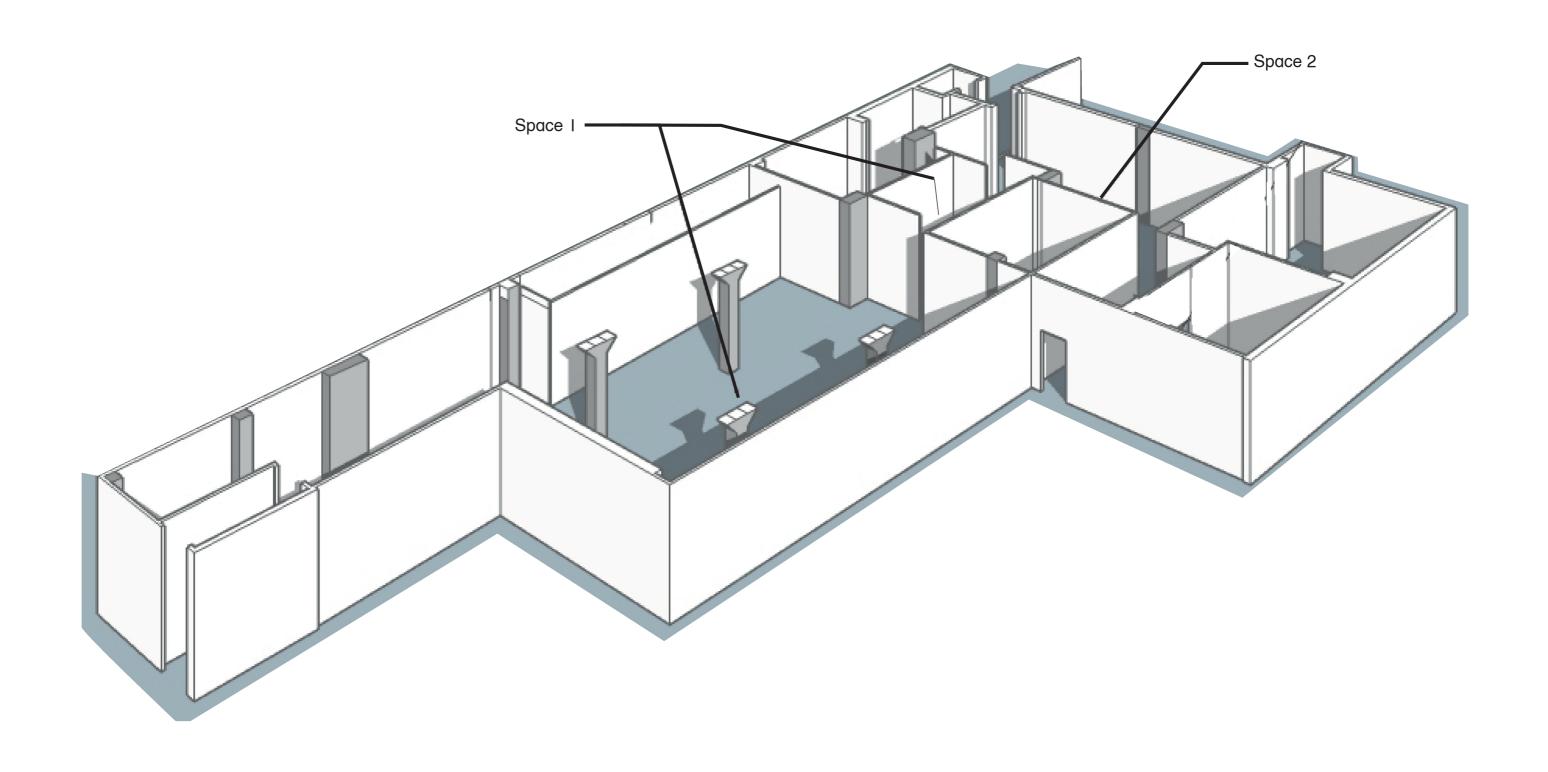

Block 336 has 2 spaces for rental available, the main space being 234 sq. metres (2518 sq. feet)

A smaller space is available for hire.

Space I - Section 'AA'