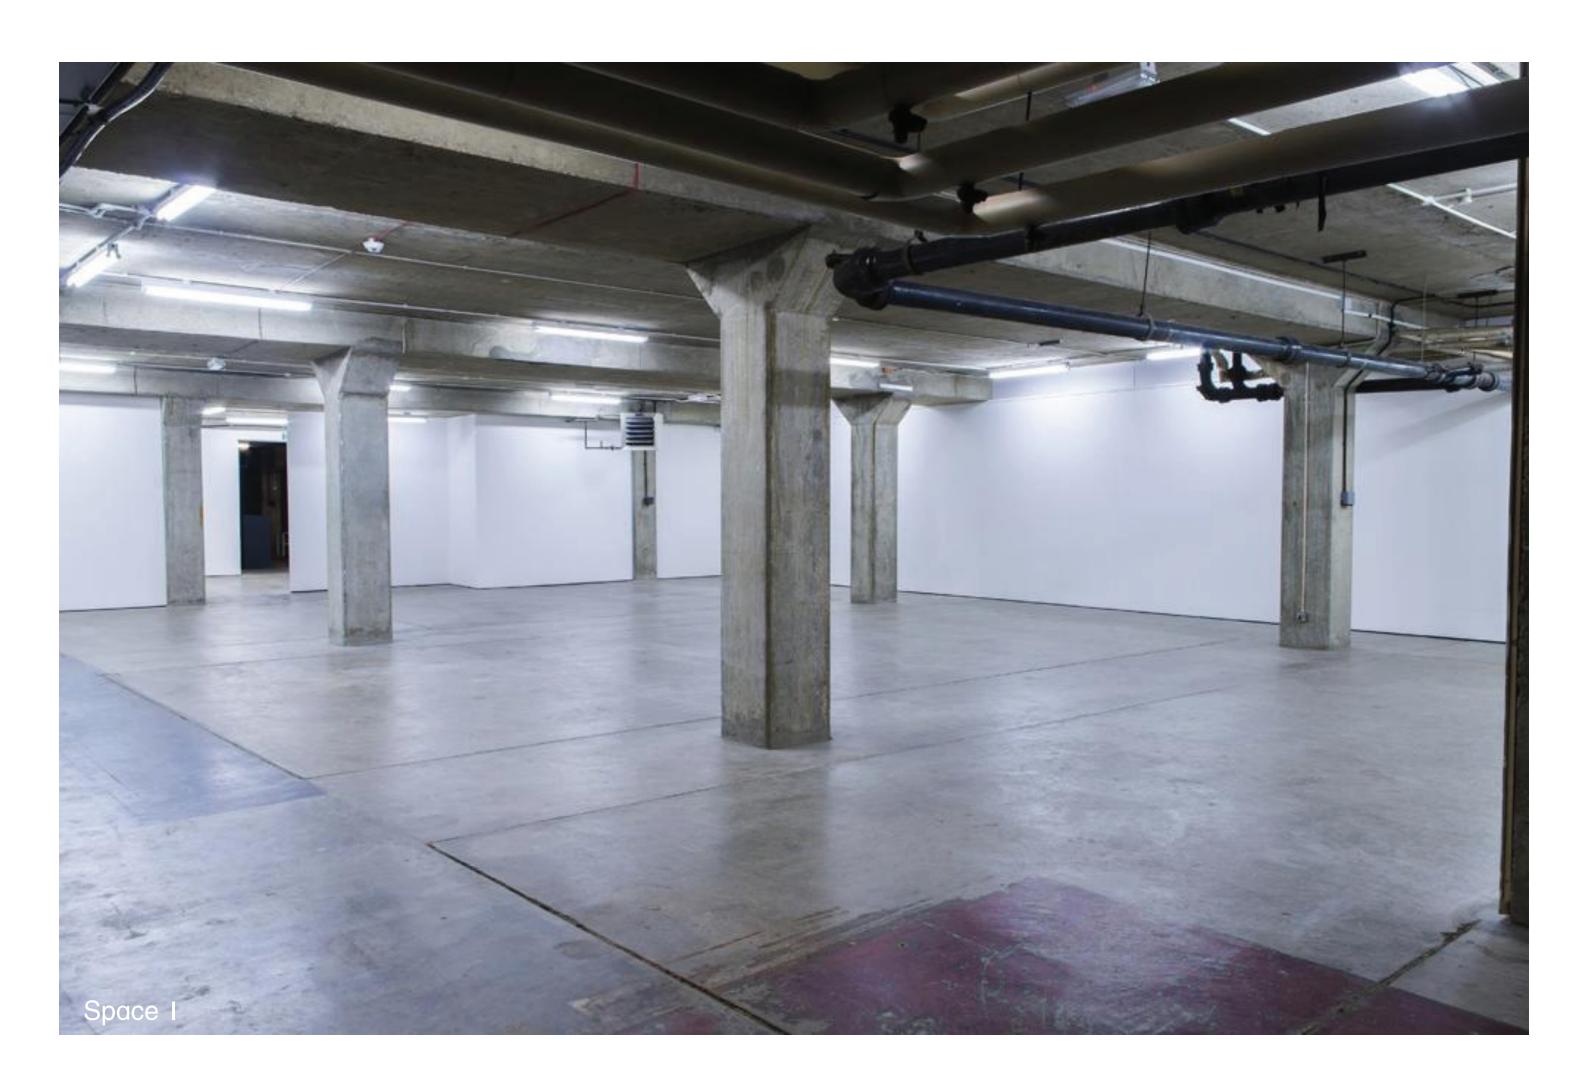

Block 336 hosts a large, architecturally unique space that is located in Brixton, South London.

Please note Block 336 is not a rental gallery and for this reason it is not hired for art exhibition purposes.

Block 336 has 2 spaces for rental available, the main space being 234 sq. metres (2518 sq. feet)

A smaller space is available for hire.

Space I - Section 'AA'