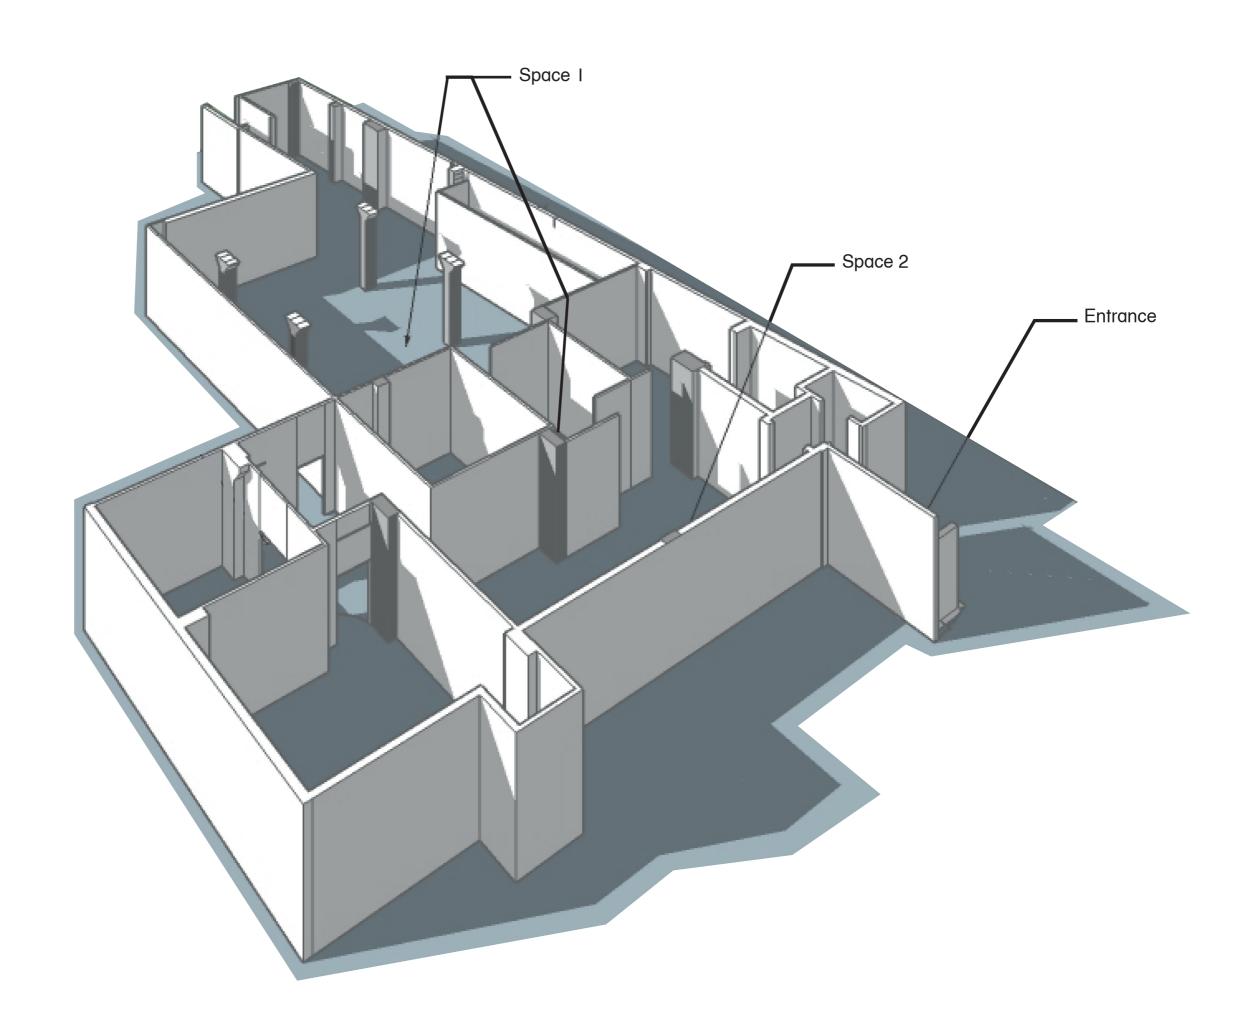

Block 336 has 2 spaces for rental available, the main space being 234 sq. metres (2518 sq. feet)

A smaller space is available for hire.

Space I - Section 'AA'