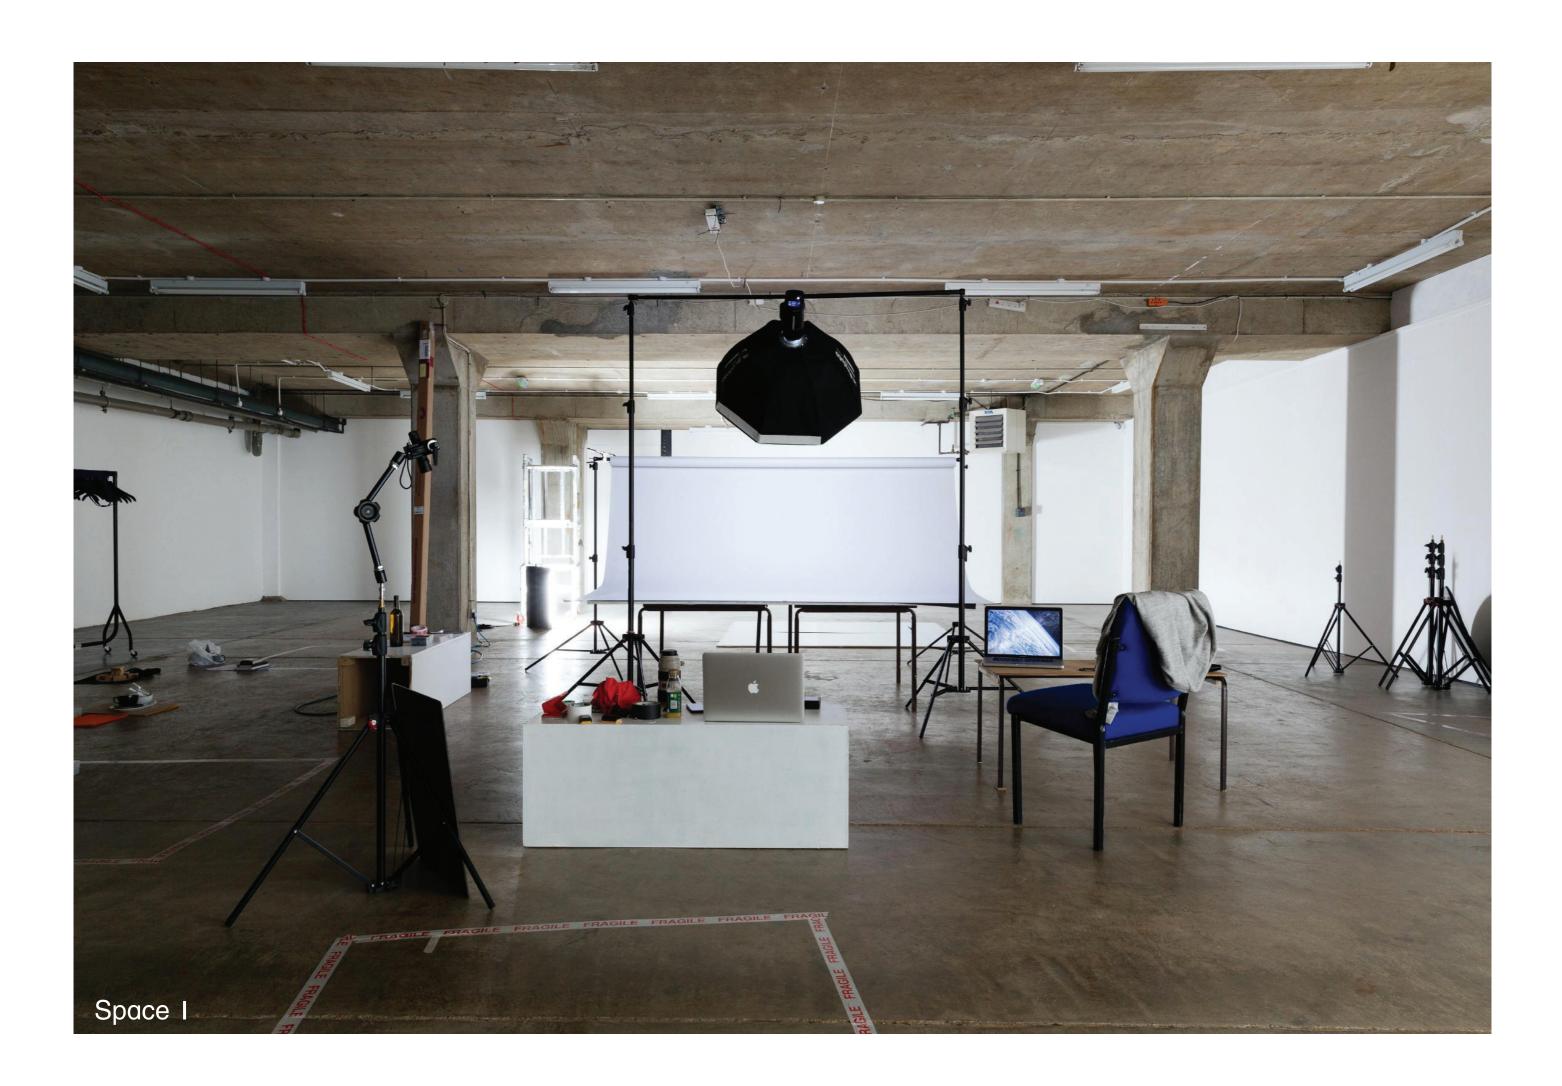

Block 336 has 2 spaces for rental available, the main space being 234 sq. metres (2518 sq. feet)

A smaller space is available for hire.

Space I - Section 'AA'