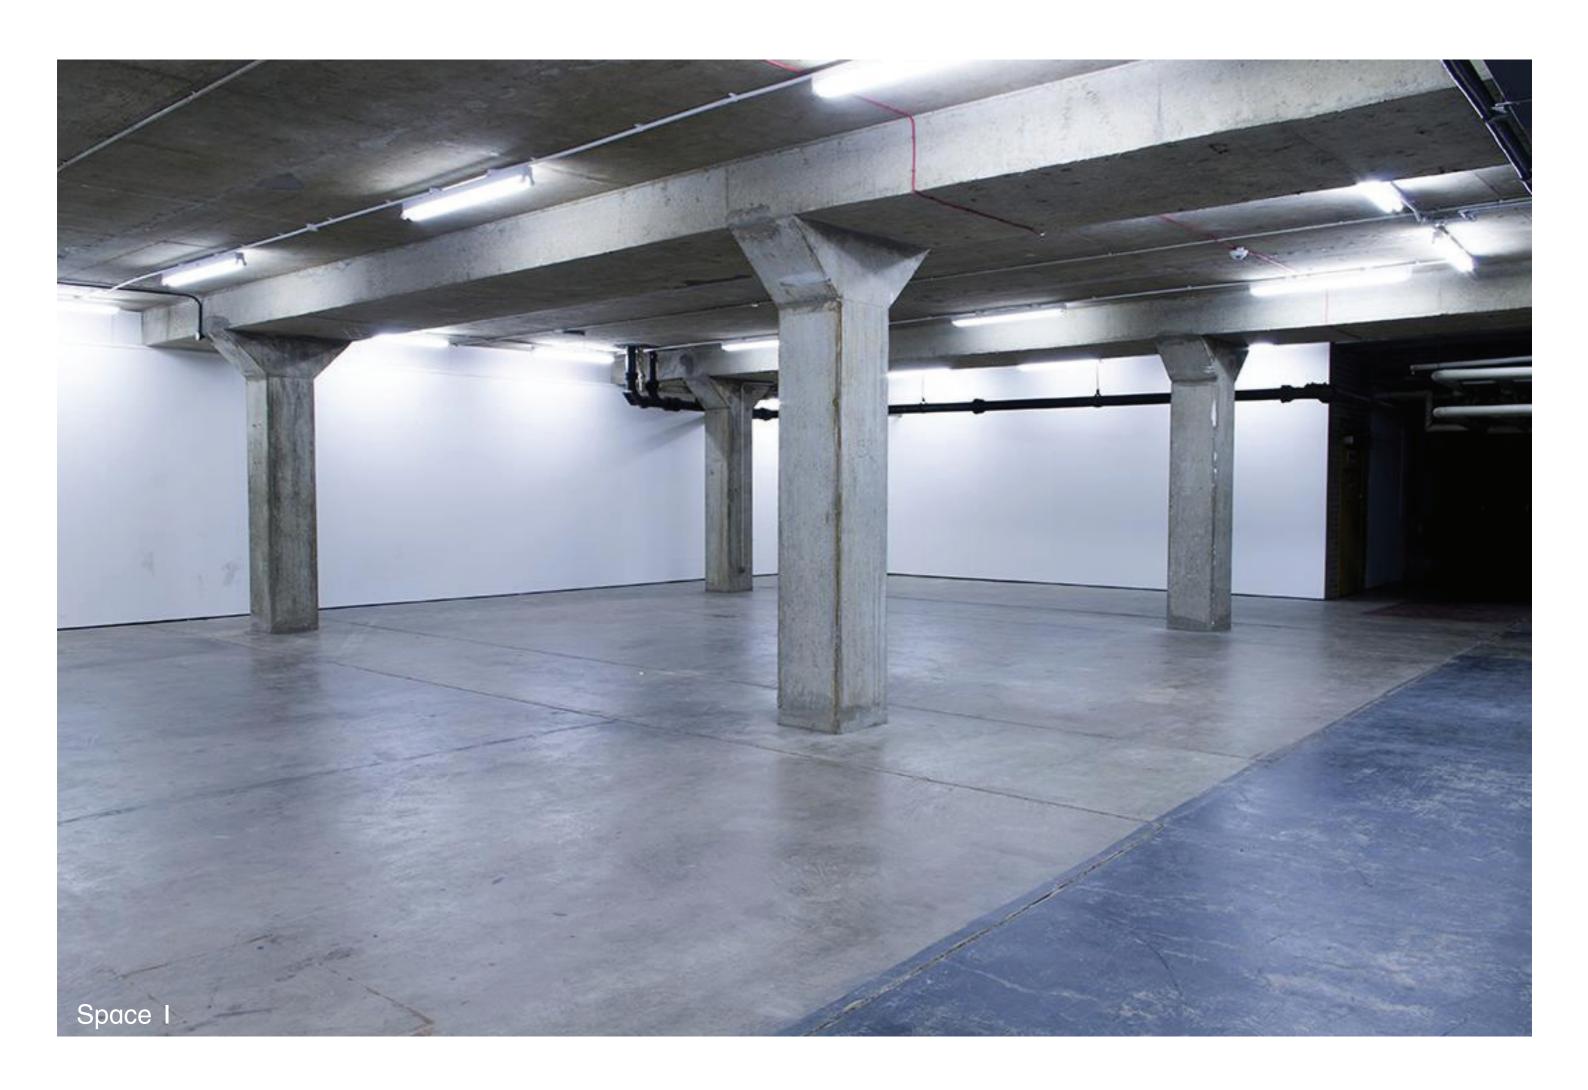

Block 336 has 2 spaces for rental available, the main space being 234 sq. metres (2518 sq. feet)

A smaller space is available for hire.

Space I - Section 'AA'