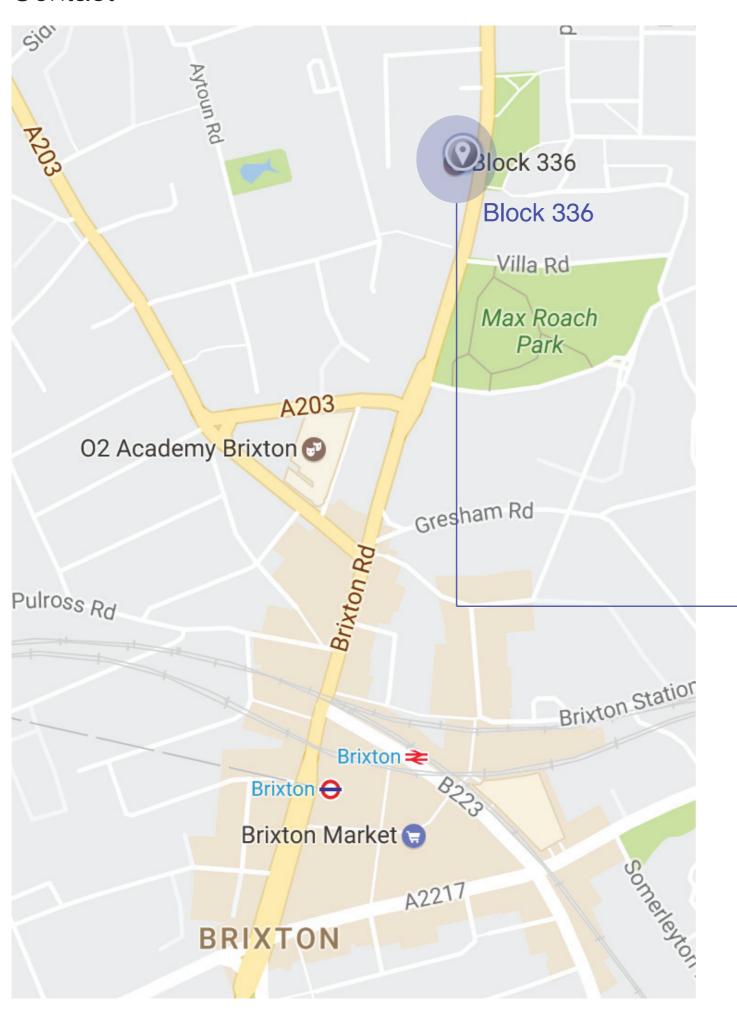

## Contact

## Block 336 336 Brixton Road London SW9 7AA info@block336.com www.block336.com

## **BY TUBE**

Brixton tube station 7 mins walk

## **BY BUS**

Buses: 35, 37, 59, 45, 109, 118, 133, 159, 196, 250, 333, 345, 355, 415 2 minute walk from Villa Road stop