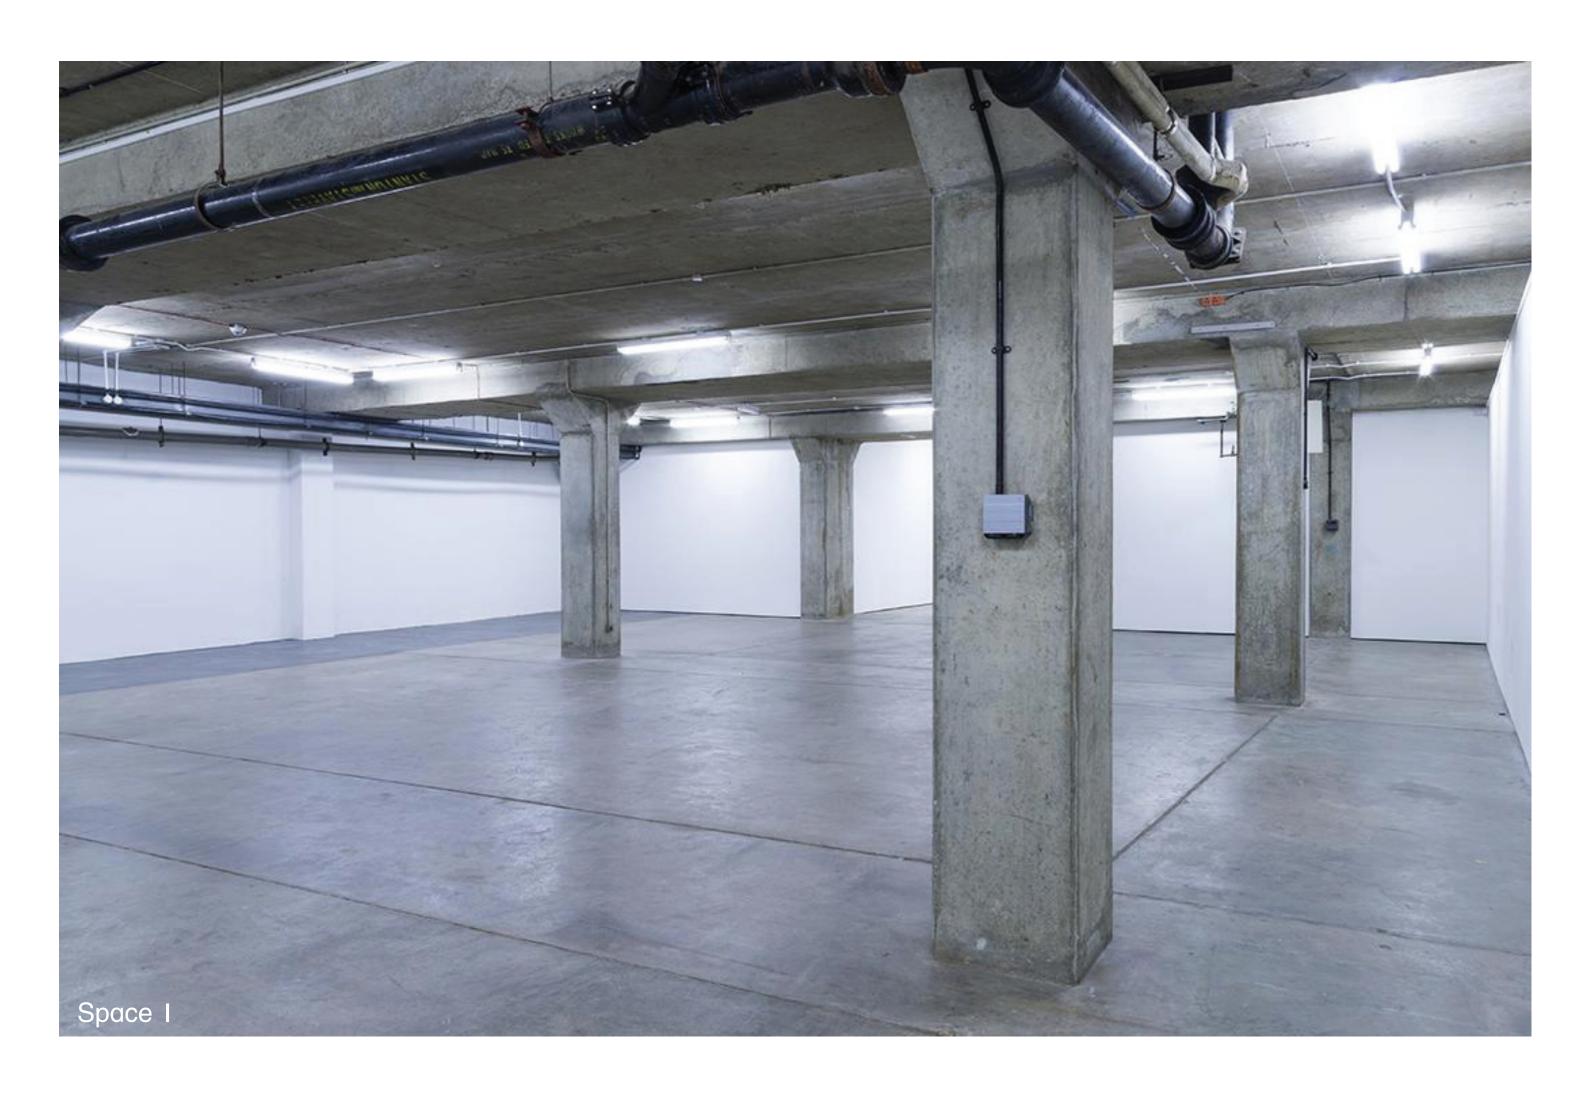

Block 336 has 2 spaces for rental available, the main space being 234 sq. metres (2518 sq. feet)

A smaller space is available for hire.

Space I - Section 'AA'