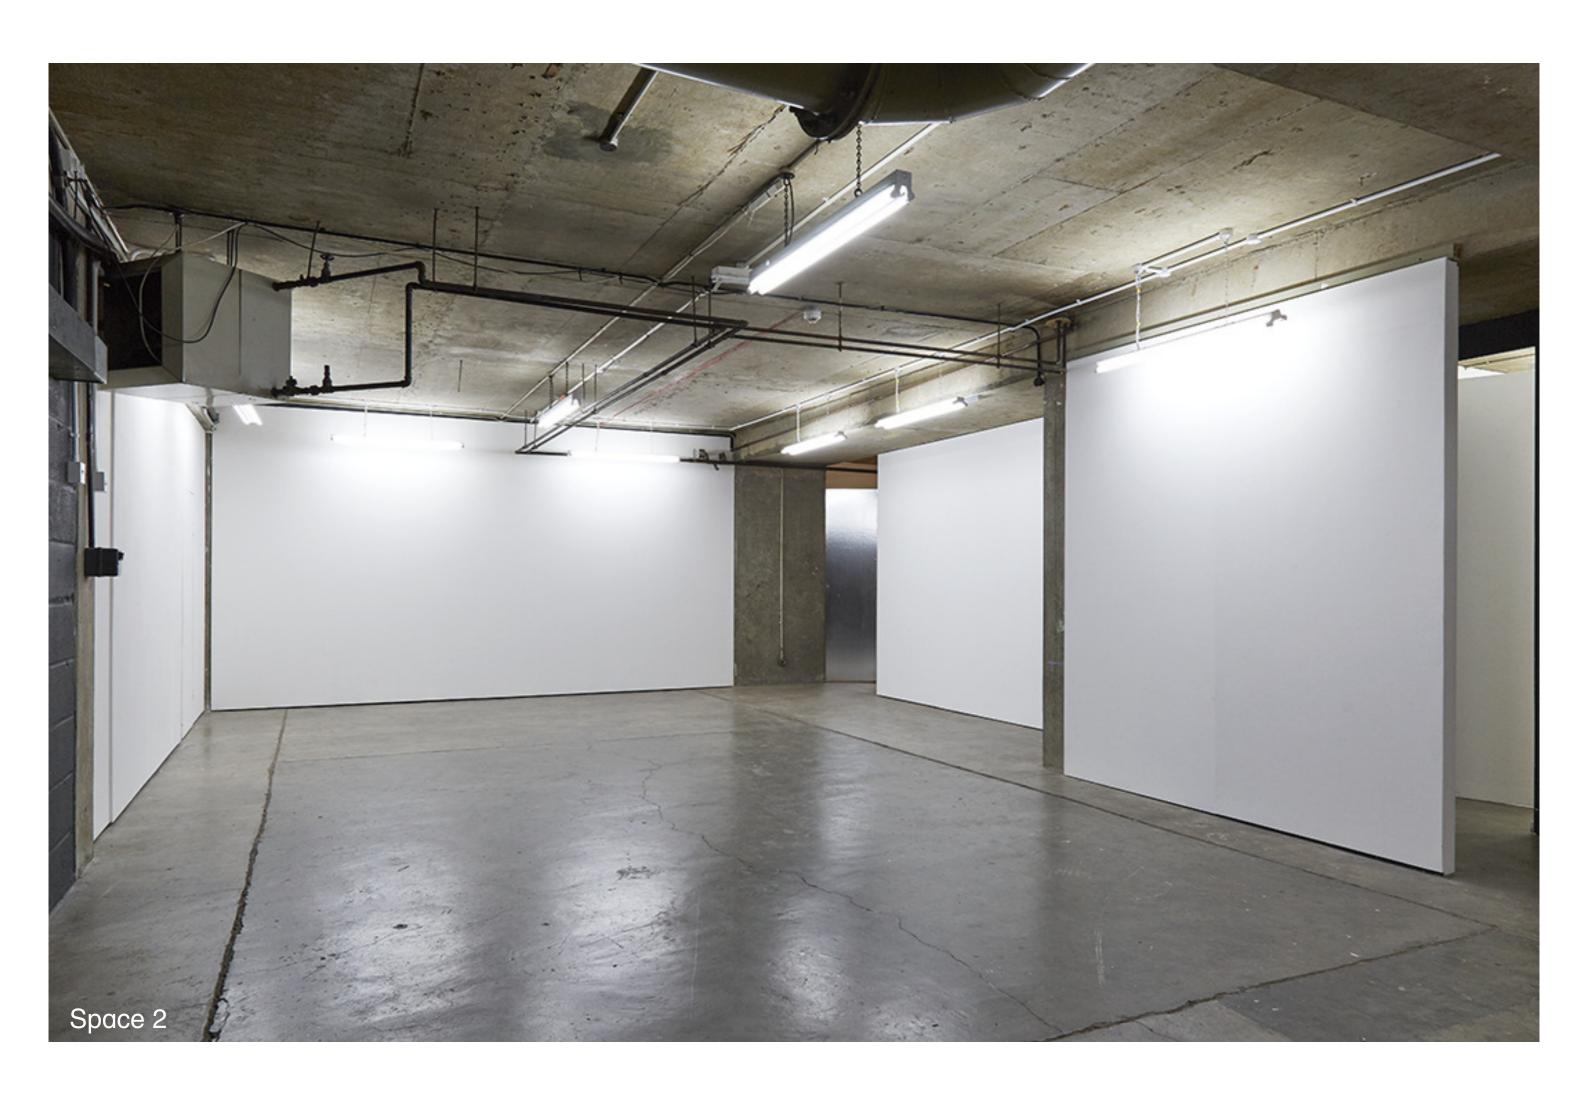

Block 336 has 2 spaces for rental available, the main space being 234 sq. metres (2518 sq. feet)

A smaller space is available for hire.

Space I - Section 'AA'